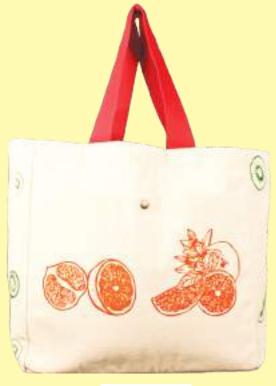

# PREMIUM VEGETABLE BAG

ESG VB 01

ESG VB 02

### SPACIOUS STURDY ENOUGH TO CARRY WEIGHT

"SAY NO TO PLASTIC"